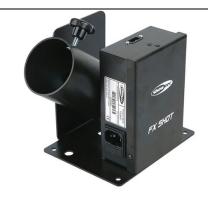

#### 4 confetti shooters

Brand: Showtec FX

Shot

mounted on a base

plate.

Power 220 V

Tubes 80cmWhite, silver, pink

Used 3 times in our show: