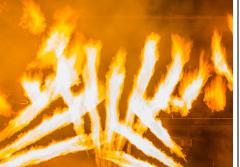

## 4x or 6x Fire Flame machine

Brand: Explo

Fuel: Gas

Flame hight: 1m-6m

(Adjustable) power: 220V

These we will put on the stage in the back and the front.

\*\*The venue must have barriers in front of the stage for safety

Used in:

Almost all the songs