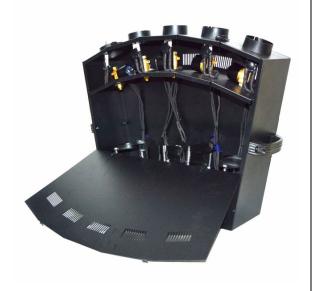

#### 4 confetti shooters

Brand: Showtec FX

Shot

mounted on a base

plate.

Power 220 V

Tubes 80cmWhite, silver, pink

Used 3 times in our show: