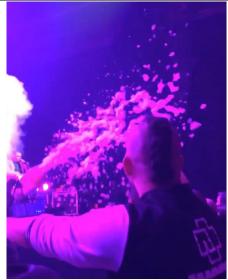

# FOAM CANON

Height: 130 cm width: 70 cm 220 volt

Shoots foam about 4-5 meters.

Used in: PUSSY