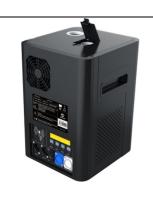

Sonne

Pussy

Engel

4 X Sparkulair (ColdFire)

220 V

400 watt – 1600 watt total

Ignition by DMX

Used in:

Engelaround the drum kit

4 X Vertical

<mark>smoke</mark>

220 V 730 Watt

2920 Watt total Ignition by DMX

Smoke has led light with different colors.

Used in:

Several songs