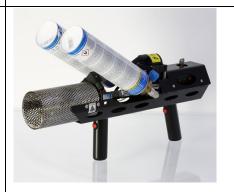

#### 1 x Flame thrower

Brand: Explo

Fuel: Aerosol Gas

Flame hight:2- 3m

power: battery

Used in:

Mein teil Benzine