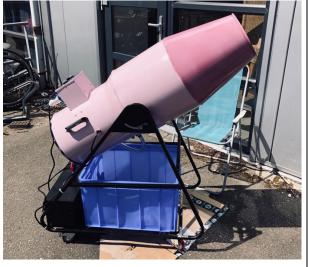

# Fire Machine back lead vocalist

Weight 20kg

meter
flames in
5
directions

Shoots 2

Used in: Rammstein