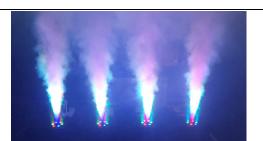

Engelaround the drum kit

4 X Vertical

<mark>smoke</mark>

220 V 730 Watt

2920 Watt total Ignition by DMX

Smoke has led light with different colors.

Used in:

Several songs