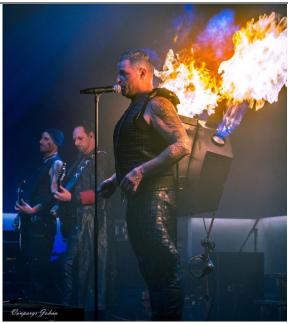

#### 1 x Flame thrower

Brand: Explo

Fuel: Aerosol Gas

Flame hight:2- 3m

power: battery

Used in:

Mein teil Benzine

# Fire Machine back lead vocalist

Weight 20kg

meter
flames in
5
directions

Shoots 2

Used in: Rammstein