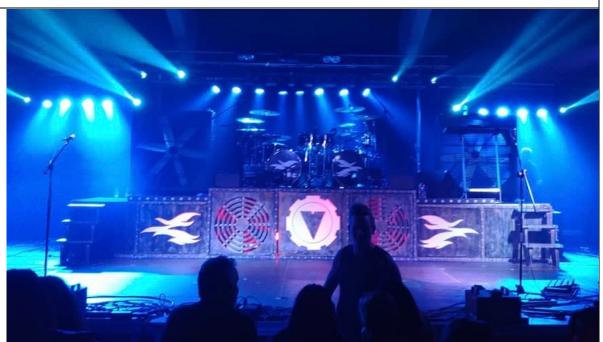

## <mark>Our Stage</mark>

Size

Length: 8 meter (can be extended to 11 meters with stand up blinders)

Width: 2 meter Height: 1 meter

Has ventilation build in Has light from the inside

4 sunstrips blinders on top by DMX (not on photo)