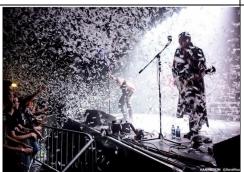

# FOAM CANON

Height: 130 cm width: 70 cm 220 volt

Shoots foam about 4-5 meters.

Used in: PUSSY