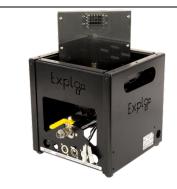

## 4x or 6x Fire Flame machine

Brand: Explo

Fuel: Gas

Flame hight: 1m-6m

(Adjustable) power: 220V

These we will put on the stage in the back and the front.

\*\*The venue must have barriers in front of the stage for safety