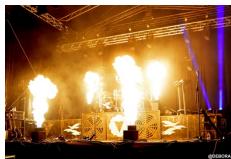

## 4x or 6x Fire Flame machine

Brand: Explo

Fuel: Gas

Flame hight: 1m-6m

(Adjustable) power: 220V

These we will put on the stage in the back and the front.

\*\*The venue must have barriers in front of the stage for safety

Used in:

Almost all the songs