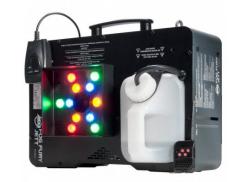

Engelaround the drum kit

4 X Vertical

<mark>smoke</mark>

220 V 730 Watt

2920 Watt total Ignition by DMX

Smoke has led light with different colors.

Used in:

Several songs