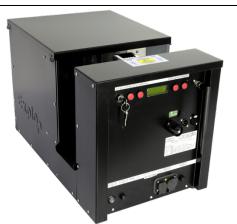

## 4x or 6x Fire Flame machine

Brand: Explo

Fuel: Gas

Flame hight: 1m-6m

(Adjustable) power: 220V

These we will put on the stage in the back and the front.

\*\*The venue must have barriers in front of the stage for safety