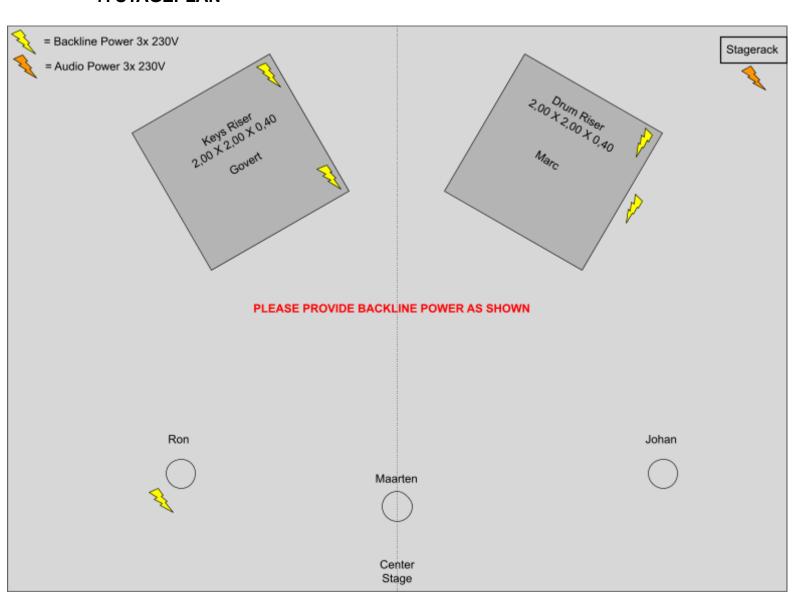

O, WHAT WE NEED FROM YOU

- A professional PA system that can provide sufficient sound pressure and dispersion, depending on the dimensions of the room and the amount of audience standing and/or sitting.
  - Preferably one of the following brands or equivalent:
    - D&B
    - Meyer Sound
    - Adamson
- Two (2) UTP lines from stage (stage left) to FOH. Minimaal CAT5e max 75m.
  - One for stagebox to mixer and one for router at FOH to access point on stage.
- Microphone Stands 1x small for bass drum, 2x medium for ambient, 1x high for antenna
- Backline Power



#### 6. LIGHT AND SPECIAL FX

We will not bring a light technician. We prefer someone that is known with the music we play and knows how to rock 'n roll! Please don't use any hazer or fog machine during the show.

## 7. STAGEPLAN



#### 8. BACKLINE

We will bring our own backline, because of endorsement deals we only play on our own backline and we don't prefer to share our backline.