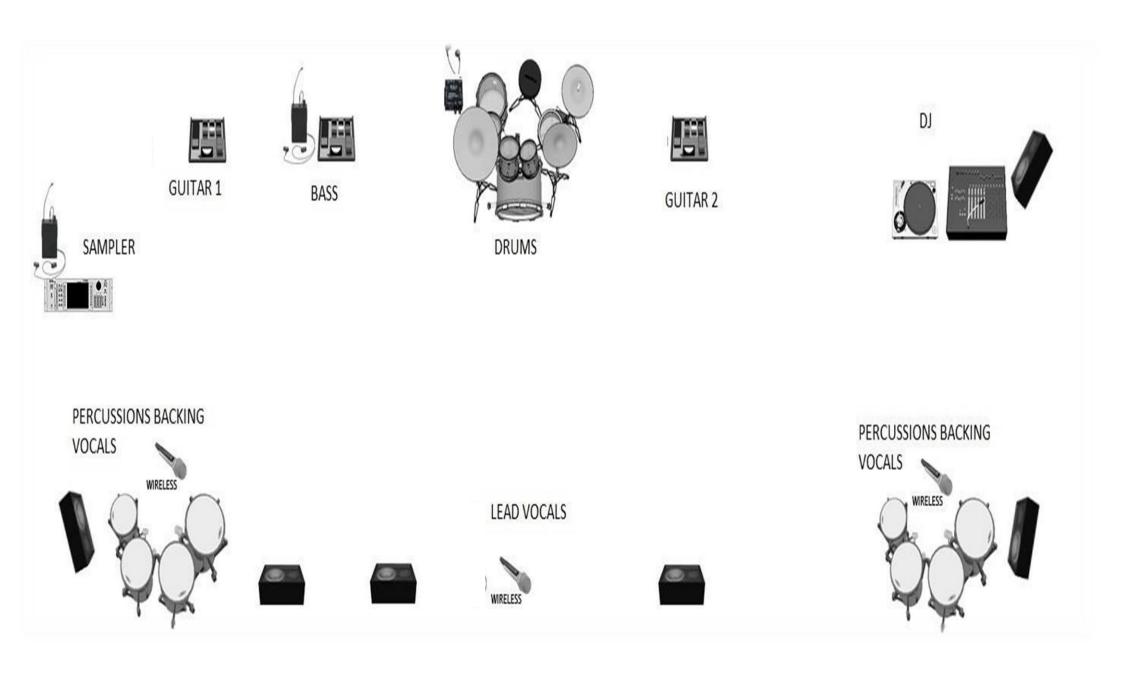

# SUBLIMINAL VERSES

CHANNEL LIST , SPECIFICATIONS AND MONITORS

| <u>CHANNEL LIST</u> 1 2 3 4 5 6 7 8 9 | TYPE<br>KICKDRUM<br>KICKDRUM<br>SNARE DRUM DOWN<br>SNARE DRUM UP<br>TOM<br>TOM<br>FLOOR TOM<br>OVERHEAD RIGHT<br>OVERHEAD LEFT | NOTES           |
|---------------------------------------|--------------------------------------------------------------------------------------------------------------------------------|-----------------|
| 10                                    | BASS                                                                                                                           | XLR EXIT        |
| 11                                    | GUITAR 1                                                                                                                       | XLR EXIT        |
| 12                                    | GUITAR 2                                                                                                                       | XLR EXIT        |
| 13                                    | DJ 1 STEREO 1                                                                                                                  | STEREO DI READY |
| 14                                    | DJ 2 STEREO 2                                                                                                                  |                 |
| 15                                    | SAMPLER MONO                                                                                                                   | MONO DI READY   |
| 16                                    | OVERHEAD LEFT PERCUSSIONS                                                                                                      |                 |
| 17                                    | OVERHEAD RIGHT PERCUSSIONS                                                                                                     |                 |
| 18                                    | BACKING VOCAL LEFT                                                                                                             |                 |
| 19                                    | BACKING VOCAL RIGHT                                                                                                            |                 |
| 20                                    | LEAD VOCAL                                                                                                                     |                 |
| 21                                    | PERCUSSION'S SNARE                                                                                                             |                 |
| 22                                    | PERCUSSION'S SNARE                                                                                                             |                 |
| 23                                    | BACKUP LEAD VOCAL MIC                                                                                                          |                 |

#### **SPECIFICATIONS**

| DRUMS                        | DDRUMJOURNEYMAN DOUBLEKICK 7 PIECES      |
|------------------------------|------------------------------------------|
| BASS                         | 4 STRINGS POD READY XSONIC XTONE         |
| GUITAR 1                     | 6 STRINGS POD READY ZOOM 3GN             |
| GUITAR 2                     | 6 STRINGS POD READY ZOOM 3GN             |
| DJ                           | MIXER+ 1 TURNTABLE + KAOSSPAD            |
| SAMPLER                      | SAMPLER ROLAND                           |
| PERCUSSIONS 1/BACKING VOCALS | 2 KICKDRUMS 2 FLOOR TOM 2 EMPTY BARRELL  |
| PERCUSSIONS 2/BACKING VOCALS | 2 KICK DRUMS 2 FLOOR TOM 2 EMPTY BARRELL |
| LEAD VOCALS                  | WIRELESS MICROPHONE                      |

| MONITORS                     | TYPE                | THE BAND CARRIES OWN IEM SYSTEM |
|------------------------------|---------------------|---------------------------------|
| DRUMS                        | IEM WIRED SYSTEM    |                                 |
| BASS                         | IEM WIRELESS SYSTEM |                                 |
| GUITAR 1                     | MONITOR NEEDED      |                                 |
| GUITAR 2                     | MONITOR NEEDED      |                                 |
| DJ                           | MONITOR NEEDED      |                                 |
| SAMPLER                      | IEM WIRELESS SYSTEM |                                 |
| PERCUSSIONS 1/BACKING VOCALS | MONITOR NEEDED      |                                 |
| PERCUSSIONS 2/BACKING VOCALS | MONITOR NEEDED      |                                 |
| LEAD VOCALS                  | MONITOR NEEDED      |                                 |