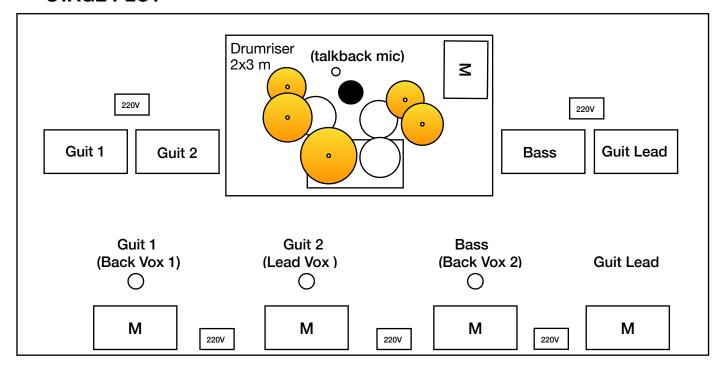

## STAGE PLOT

# **TECHNICAL RIDER '24/'25**

| Drums Rob van Barschot                    |                 |
|-------------------------------------------|-----------------|
| Guit 1 / Back Vox 1 Erik van Schenk Brill |                 |
| Guit 2 / Lead Vox                         | Daan Koch       |
| Bass / Back Vox 2                         | Stef Gubbels    |
| Guit Lead                                 | Martijn Simkens |