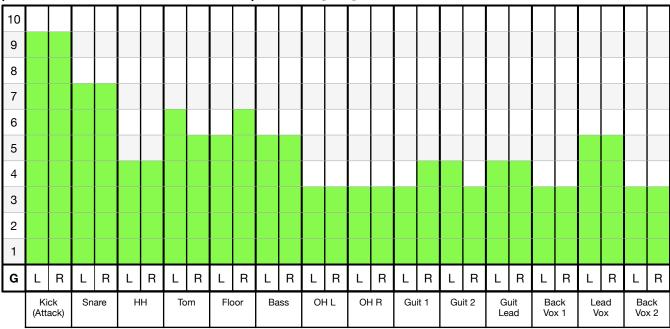

## **MONITOR AUX SENDS**

**WEDGES** \* = 20%

| Drums     | * * * |       |       |        |        |           |            |          |            |
|-----------|-------|-------|-------|--------|--------|-----------|------------|----------|------------|
| Guit 1    | * *   | * *   |       | * *    | * *    | *         | * * *      | * *      |            |
| Guit 2    | * * * | * * * | * *   | * *    | * *    | * *       | *          | * * *    | * *        |
| Bass      | * * * |       | * * * |        |        |           |            |          | * * *      |
| Guit Lead | * * * | * *   |       | * *    | *      | * * *     |            | * *      |            |
|           | Kick  | Snare | Bass  | Guit 1 | Guit 2 | Guit Lead | Back Vox 1 | Lead Vox | Back Vox 2 |

#### **IN-EAR MIX STEREO (2 GROUPS)**

(Rob needs 2 x Male XLR near drumkit) DRUMS