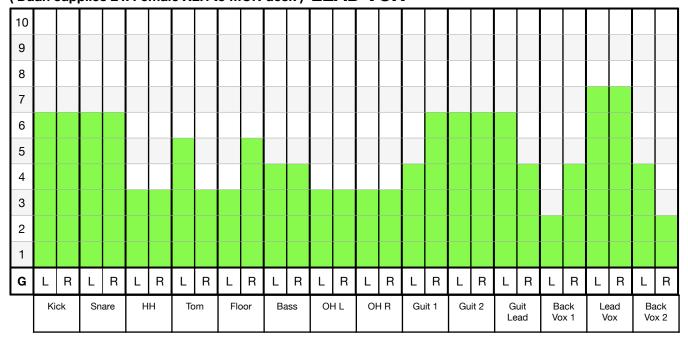

# **IN-EAR MIX STEREO (2 GROUPS)**

( Daan supplies 2 x Female XLR to MON desk )  $\,$  LEAD VOX