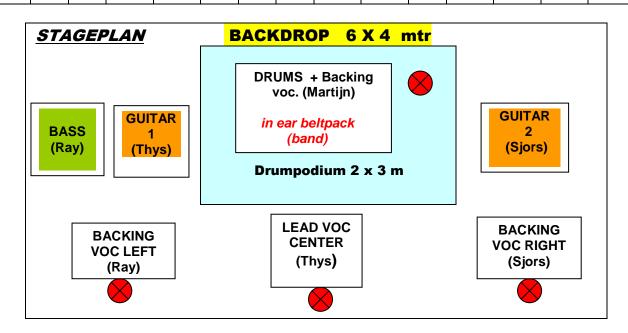

#### **CONNECT TO BAND IN-EAR TABLE AND PA**

|       | Walana                             | David IN EAD (alt.) / DA |               |
|-------|------------------------------------|--------------------------|---------------|
| 1     | Kick out                           | Band IN-EAR table / PA   |               |
| 2     | Snare                              | Band IN-EAR table / PA — | _             |
| 3     | HiHat                              | Band IN-EAR table / PA   | Λ             |
| 4     | Tom 1                              | Band IN-EAR table / PA   | <u></u><br>36 |
| 5     | Tom 2                              | Band IN-EAR table / PA   | 3ĉ            |
| 6     | Floor 1                            | Band IN-EAR table / PA V | ۷İ            |
| 7     | Floor 2                            | Band IN-EAR table / PA n | n             |
| 8     | Overhead L                         | Band IN-EAR table / PA   |               |
| 9     | Overhead R                         | Band IN-EAR table / PA   | r.            |
| 10    | Bass                               | Band IN-EAR table / PA   | Γħ            |
| 11    | Guitar 1                           | Band IN-EAR table / PA   | 1a            |
| 12    | Guitar 2                           | Band IN-EAR table / PA   |               |
| 13    | Vocals Bass / Ray                  | Band IN-EAR table / PA   | ٦             |
| 14    | Vocals Lead / Thys                 | Band IN-EAR table / PA   |               |
| 15    | Vocals Guitar 2 / Sjors            | Band IN-EAR table / PA   |               |
| 16    | Vocals Drums / Martyn              | Band IN-EAR table / PA   | = ;           |
| Aux 1 | Sample intro's (operation by band) | Band IN-EAR table / PA   | C             |
| Aux 2 | Sample intro's (operation by band) | Band IN-EAR table / PA   | Λ             |
| Aux 7 | Beltpack in-ear Martyn             | Rand IN-FAP table        |               |
| Aux 8 | Beltpack in-ear Martyn             | Band IN-EAR table        | n             |
|       |                                    |                          |               |

## <u>IMPORTANT !</u>

Band use in ear wireless system and mix-rack.

The band does not have their own mics!!

Drums own beltpack

Flameprojectors and CO2 jets if possible INFO: +31-6-28138226 info@presentdanger.nl