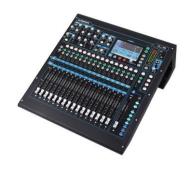

### FRONT IN-EAR RACK

| Ch            | 1       | 2       | 3         | 4        | 5        | 6        | 7       | 8       | 9              | 10             | 11       | 12            | 13            | 14          | 15           | 16          |
|---------------|---------|---------|-----------|----------|----------|----------|---------|---------|----------------|----------------|----------|---------------|---------------|-------------|--------------|-------------|
| Band<br>InEar | Kick    | Sn      | Hi<br>Hat | Tom<br>1 | Tom<br>2 | FL<br>1  | FL<br>2 | OV<br>R | OV<br>L        | Bass           | Git<br>1 | Git<br>2      | Voc<br>Left   | Voc<br>Lead | Voc<br>Right | Voc<br>Drum |
| OUT<br>PA     | Kick    | Sn      | Hi<br>Hat | Tom<br>1 | Tom<br>2 | FL<br>1  | FL<br>2 | OV<br>R | OV<br>L        | Bass           | Git<br>1 | Git<br>2      | Voc<br>Left   | Voc<br>Lead | Voc<br>Right | Voc<br>Drum |
| OUT<br>PA     | MD<br>L | MD<br>R |           |          | Mas<br>L | Mas<br>R |         |         | Aux 1<br>sampl | Aux 2<br>sampl |          | Beltp<br>Drum | Beltp<br>Drum |             | 220<br>out   | 220<br>In   |

#### **CHANNELS**

#### **CONNECT TO BAND IN-EAR TABLE AND PA**

|       | Walana                             | David IN EAD (alt.) / DA |               |
|-------|------------------------------------|--------------------------|---------------|
| 1     | Kick out                           | Band IN-EAR table / PA   |               |
| 2     | Snare                              | Band IN-EAR table / PA — | _             |
| 3     | HiHat                              | Band IN-EAR table / PA   | Λ             |
| 4     | Tom 1                              | Band IN-EAR table / PA   | <u></u><br>36 |
| 5     | Tom 2                              | Band IN-EAR table / PA   | 3ĉ            |
| 6     | Floor 1                            | Band IN-EAR table / PA V | ۷İ            |
| 7     | Floor 2                            | Band IN-EAR table / PA n | n             |
| 8     | Overhead L                         | Band IN-EAR table / PA   |               |
| 9     | Overhead R                         | Band IN-EAR table / PA   | r.            |
| 10    | Bass                               | Band IN-EAR table / PA   | Γħ            |
| 11    | Guitar 1                           | Band IN-EAR table / PA   | 1a            |
| 12    | Guitar 2                           | Band IN-EAR table / PA   |               |
| 13    | Vocals Bass / Ray                  | Band IN-EAR table / PA   | ٦             |
| 14    | Vocals Lead / Thys                 | Band IN-EAR table / PA   |               |
| 15    | Vocals Guitar 2 / Sjors            | Band IN-EAR table / PA   |               |
| 16    | Vocals Drums / Martyn              | Band IN-EAR table / PA   | = ;           |
| Aux 1 | Sample intro's (operation by band) | Band IN-EAR table / PA   | C             |
| Aux 2 | Sample intro's (operation by band) | Band IN-EAR table / PA   | Λ             |
| Aux 7 | Beltpack in-ear Martyn             | Rand IN-FAP table        |               |
| Aux 8 | Beltpack in-ear Martyn             | Band IN-EAR table        | n             |
|       |                                    |                          |               |