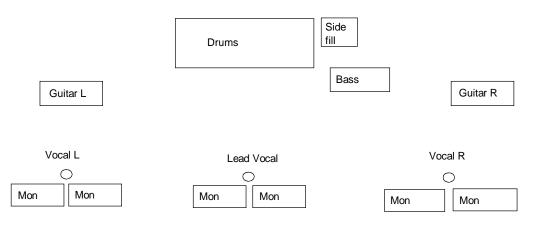

## STAGEPLAN POWERSLAVE

## <u>Inputlist</u>

| kanaal | input      | pan | mic   |
|--------|------------|-----|-------|
| 1.     | kickdrum1  |     | D112  |
| 2.     | kickdrum2  |     | D112  |
| 3.     | snare      |     | sm57  |
| 4.     | tom 1      |     | sm57  |
| 5.     | tom 2      |     | sm57  |
| 6.     | tom 3      |     | sm57  |
| 7.     | floortom 1 |     | sm57  |
| 8.     | floortom 2 |     | sm57  |
| 9.     | Hihatt     |     | sm81  |
| 10.    | Ride       |     | sm81  |
| 11.    | overhead 1 | L   | sm81  |
| 12.    | overhead 2 | R   | sm81  |
| 13.    | bass D.I.  |     | D.I.  |
| 14.    | bass mic   |     | MD421 |
| 15.    | guitar L   |     | sm57  |
| 16.    | guitar R   |     | sm57  |
| 17.    | vocal L    |     | sm58  |
| 18     | vocal Lead |     | sm58  |
| 19     | vocal R    |     | sm58  |

Montor list

| Monitor                 | input     | volume |
|-------------------------|-----------|--------|
| Sidefill:               | bass      | ++     |
|                         | kick 2x!  | +      |
|                         | guitar R  | ++     |
|                         | guitar L  | +      |
|                         | leadvocal | +      |
|                         | intro's   | +      |
| Monitor leadvocal       | leadvocal | ++     |
|                         | intro's   | +      |
| Monitor guitar L        | vocal L   | ++     |
|                         | intro's   | +      |
|                         |           |        |
|                         |           |        |
| Monitor bass & guitar R | vocal R   | ++     |
|                         | leadvocal | +      |
|                         | intro's   | +      |