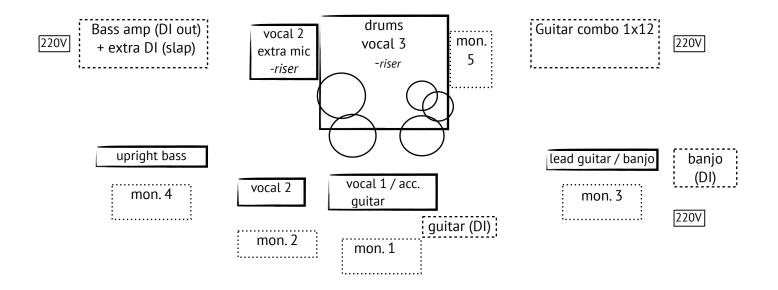

| Twan (vocal 1 / acoustic guitar) | vocal microphone<br>DI for acoustic guitar<br>monitor: total, adjustment on stage - emphasis on own vocal                                                                                |  |
|----------------------------------|------------------------------------------------------------------------------------------------------------------------------------------------------------------------------------------|--|
| Karin (vocal 2)                  | vocal microphone<br>+ extra vocal microphone by drum riser<br>monitor: total, adjustment on stage - emphasis on own vocal                                                                |  |
| Rex (lead guitar/banjo)          | 1 (or 2) mics on guitar combo (peavey classic 30 1x12)<br>DI for banjo (+ dynamic mic, determine at soundcheck)<br><i>monitor: total, adjustment on stage (retain low-end on guitar)</i> |  |
| Eric (upright bass)              | DI-out from amplifier<br>separate DI-box for "slap"<br><i>monitor: total, adjustment on stage</i>                                                                                        |  |
| Richard (drums / vocal 3)        | vocal microphone<br>mic bassdrum<br>mic snare (top & bottom)<br>mic floor<br>2x overhead<br>mic hi hat<br>washboard<br><i>monitor: total, adjustment on stage</i>                        |  |

Mix: Slapback delay and some reverb on vocals, also to be included on monitor

| channel | feed                  | name    |                                       |
|---------|-----------------------|---------|---------------------------------------|
|         | kick-drum             | Richard |                                       |
|         | snare top             | Richard |                                       |
|         | snare bottom          | Richard |                                       |
|         | hi-hat                | Richard |                                       |
|         | floor tom             | Richard |                                       |
|         | overhead L            | Richard |                                       |
|         | overhead R            | Richard |                                       |
|         |                       |         |                                       |
|         |                       |         |                                       |
|         | upright bass (DI-out) | Eric    | line out from amp                     |
|         | upright bass "slap"   |         | DI for slap-pickup                    |
|         |                       |         |                                       |
|         | acoustic guitar       | Twan    | DI                                    |
|         |                       |         |                                       |
|         | guitar mic 1          | Rex     |                                       |
|         | banjo (piezo p.u.)    | Rex     | DI - during song #8 "will the circle" |
|         |                       |         |                                       |
|         | vocal 1               | Twan    | SM58 beta                             |
|         | vocal 2               | Karin   | SM58 beta                             |
|         | vocal 2 extra mic     | Karin   | SM58 beta                             |
|         | vocal 3               | Richard | SM58 beta                             |