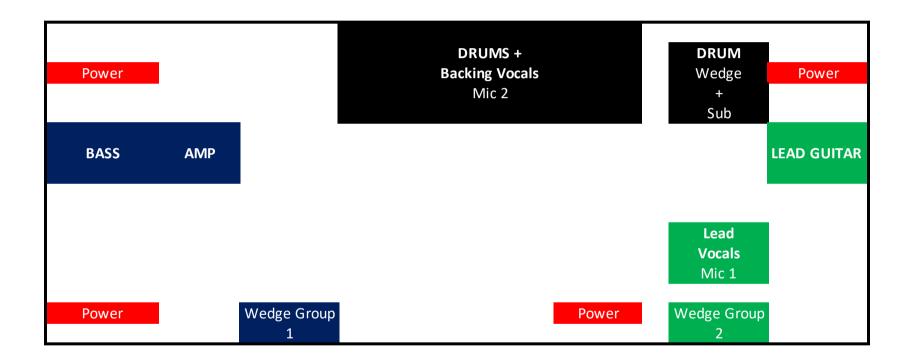

## Monitors:

Wedgegroup 1

- 2. Snare
- 3. Guitar
- 4. Lead Vocals

1. Bass Guitar

5. Backing Vocals

Drumwedge:

- Kick
  Snare
- 3. Lead Vocals
- 4. Guitar

Wedgegroup 2

- 1. Lead Vocals
- 2. Guitar
- 3. Snare