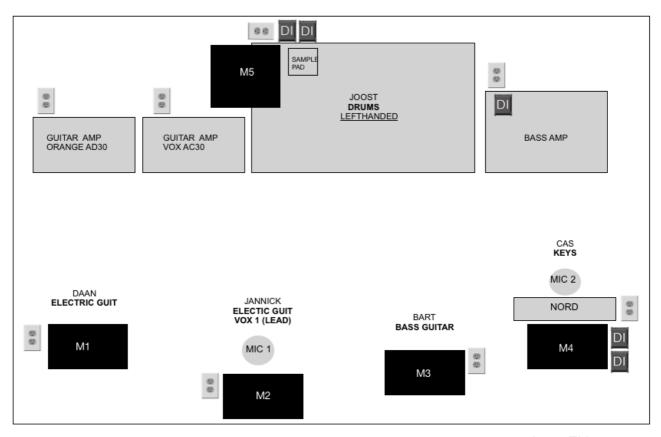

## I FOUND THE CURE // TECHNICAL

I Found The Cure will not bring their own sound engineer and would like to work with the house sound engineer(s), unless discussed differently in advance.

| Channel List                    | Mics / DI                         |
|---------------------------------|-----------------------------------|
| 1. Kick in                      | Beta 91A                          |
| 2. Kick out                     | E602                              |
| 3. Snare                        | SM57                              |
| 4. Snare bottom                 | E604                              |
| 5. Hi hat                       | Any small diaphragm condenser mic |
| 6. Rack tom                     | E604                              |
| 7. Floor tom                    | E604                              |
| 8. Oh left                      | Any condenser mic                 |
| 9. Oh right                     | Any condenser mic                 |
| 10. Sample pad                  | Any stereo DI                     |
| 11. Bass guit DI                | DI in AMP                         |
| 12. Bass guit AMP               | Beta 52A                          |
| 13. Electric guit 1 Orange AD30 | SM57                              |
| 14. Electric guit 2 Vox AC30    | SM57                              |
| 15. Nord                        | Any stereo DI                     |
| 16. Vox 1 (lead)                | SM58                              |

**SM58** 

## **STAGE PLAN**

17. Vox 2

Joost Ebbers tel: +31 6 39 63 10 61

mail: ifoundthecureband@gmail.com