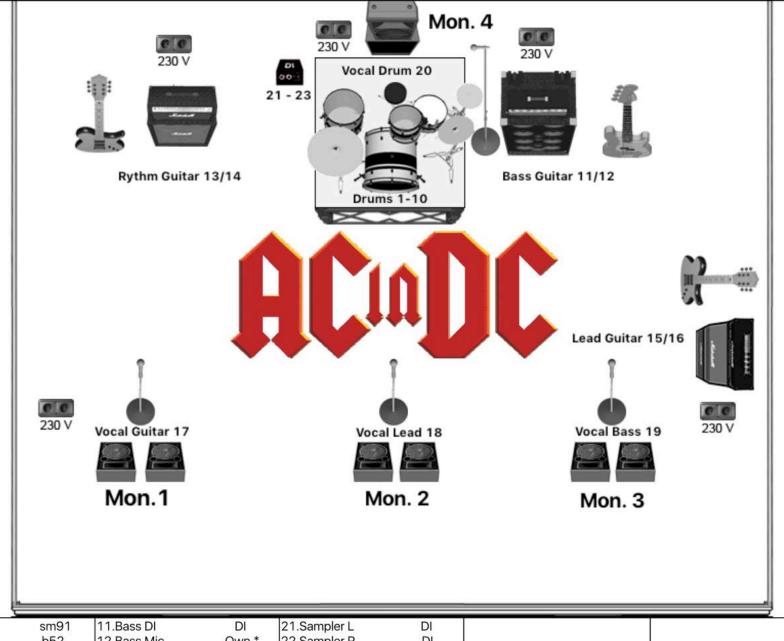

# stage/ risers

ACinDC needs a stage off 8x6 meters free from obstacles like monitor-desk ,amps and backline from other bands .

We also need one drum-riser off 200x200x40 cm.

Would be nice if this would be ready at arrival or change-over.

### backline

ACinDC brings there own backline...and we are sorry but this can NOT be shared with other bands.

We also appreciate not to move our backline, mics and cables from moment off change-over till 10 min. after the show!

# backdrop / banner

We bring a backdrop off 2x2 meters, it would be handy if a separate truss/ pipe of 3 meters wide and 4 meters high is available.

Backdrop needs to hang center stage before setting up the backline.

### 4-monitor requirements;

- a prof. monitor tech. for controlling the monitor-mix on wedges during the show. a 32/8 monitor desk with 4 way parametric EQ.
- 6 wedges in front and one drum-fill (sub+top behind drummer if possible) with 31 band graphic EQ
- 4 groups in total (Left,Center,Right, Drums) (6 groups included side fills ). Talkback on all wedges at all times please.